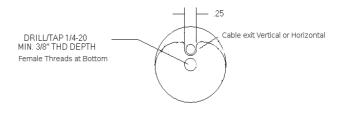

## **Mounting Options**

| Light Bottom | 1/4 * 20 Female Threads  |
|--------------|--------------------------|
| Optional     | 360 Degree Bracket       |
| Optional     | Wire Termination Bracket |
| Optional     | Mast Mount Bracket       |
| Optional     | Rail Mount Bracket       |
| Optional     | ¾ or 1" Pole Mount       |

## Certified 2NM/3NM ABYC-A16, COLREGS '72

1/4 \* 20 Female Threads on Bottom for Mounting

50,000 hours of continuous use
Waterproof / Submersible
Easy Installation
Made in the USA